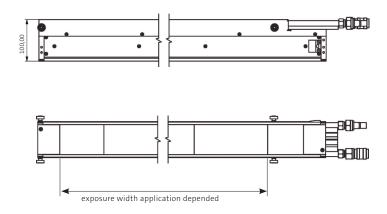

pended on distance

# **Process advantages and characteristics**

- Significant energy savings
- Low warming of the substrate thus no registry problems and low pile temperatures
- High efficiency and high intensity provide excellent curing results
- Save wash cycles in the printing units without time loss due to ON /OFF within seconds
- Environmental friendly ozone- and mercury free technology

# **Advantages of LED Technology**

LEDs **do not emit infrared irradiation**. Due to the **low temperature load on the substrate**, even heat-sensitive materials can be irradiated. As LEDs do not require a warm-up phase, the LED modules can be easily switched on and off and are **instantly ready for use**. The typical LED service life is more than 20,000 hours.

## **Drawing LED Powerline Focus**