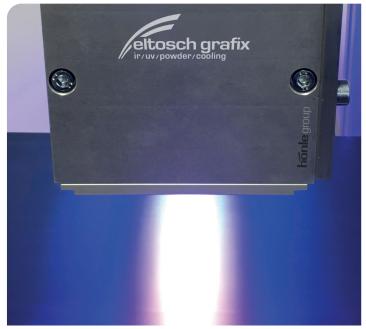

## LED UV high-performance dryer for sheet-fed offset printing

Based on our experience from thousands of LED UV installations for various applications we have now developed a new powerful **LED UV system** designed especially for the installation in **sheet-fed offset** printing presses. The system is adapted to the special press requirements such as **higher installation distances** to the printed sheets.

The special **focusing optics** provides high intensities and leads to excellent curing results even at high printing speeds.

The service-friendly plug-in technology of the compact UV module allows the easy and individual positioning in the printing press and offers a high level of flexibility.