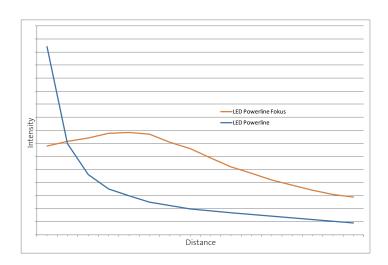

- High efficiency
- Long lifetime of LEDs
- Ozone-free
- Mercury free
- Easy maintenance

## LED UV high-performance dryer for sheet-fed offset printing

Based on our experience from thousands of LED UV installations for various applications we have now developed a new powerful **LED UV system** designed especially for the installation in **sheet-fed offset** printing presses. The system is adapted to the special press requirements such as **higher installation distances** to the printed sheets.

The special **focusing optics** provides high intensities and leads to excellent curing results even at high printing speeds.

The service-friendly plug-in technology of the compact UV module allows the easy and individual positioning in the printing press and offers a high level of flexibility.



Intensity gradient depended on distance

# **Process advantages and characteristics**

- Significant energy savings
- Low warming of the substrate thus no registry problems and low pile temperatures
- High efficiency and high intensity provide excellent curing results
- Save wash cycles in the printing units without time loss due to ON /OFF within seconds
- Environmental friendly ozone- and mercury free technology

# **Advantages of LED Technology**

LEDs **do not emit infrared irradiation**. Due to the **low temperature load on the substrate**, even heat-sensitive materials can be irradiated. As LEDs do not require a warm-up phase, the LED modules can be easily switched on and off and are **instantly ready for use**. The typical LED service life is more than 20,000 hours.

## **Drawing